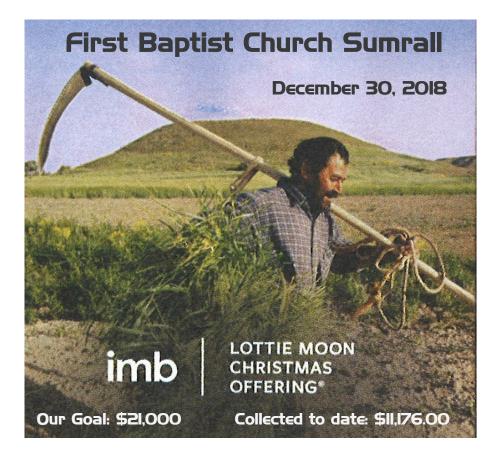

We will continue to receive the **Lottie Moon Christmas Offering** into the month of January. You may use your regular offering envelope for these contributions. Specify "Lottie Moon" in the Special Emphasis section.

Dec.31 Jan. 1

RECORDS FOR SUNDAY, December 23, 2018 Total in Morning Worship: Sunday School Attendance: 244 Budget Needs Per Week: \$15,404.00 Budget Offering: \$10,817.00 Lottie Moon to date: \$11,176.00